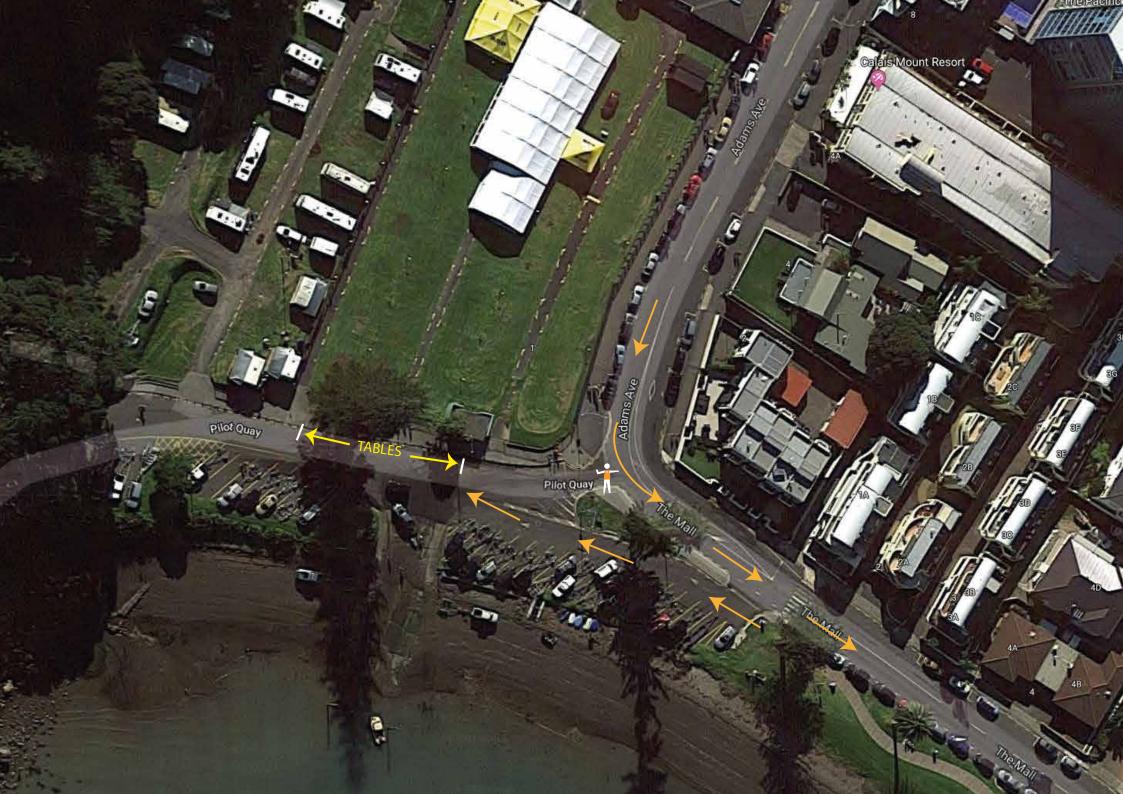

|  | Aid Station #6 – handing out water and picking up cups<br>Crew Contact: Herman 021 0246 9239<br>Grace Clarke 021 814 414<br>Volunteer Contact: Clare Duffett 021 180 7517 (1st Group)<br>Shlok Kansara 022 549 2792 (2nd Group)<br>1A The Mall, Mount Maunganui<br>-37.633473, 176.175472 |                                    |                    | 1 x Rental Van<br>3 tables<br>3 x black rubbish bins<br>6 rubbish bags                                  |
|--|-------------------------------------------------------------------------------------------------------------------------------------------------------------------------------------------------------------------------------------------------------------------------------------------|------------------------------------|--------------------|---------------------------------------------------------------------------------------------------------|
|  |                                                                                                                                                                                                                                                                                           |                                    |                    |                                                                                                         |
|  |                                                                                                                                                                                                                                                                                           |                                    |                    | 11 small square bins - filled with v                                                                    |
|  |                                                                                                                                                                                                                                                                                           |                                    |                    | 6 Bins of GU Electrolyte Drink<br>Each bin gets 3.5 tubes of tablets<br>Do not put lid on while fizzing |
|  |                                                                                                                                                                                                                                                                                           |                                    |                    | 1 x Lollie Bin                                                                                          |
|  |                                                                                                                                                                                                                                                                                           |                                    |                    | 10 orange vests                                                                                         |
|  |                                                                                                                                                                                                                                                                                           |                                    |                    | 1 bottle of hand sanitizer                                                                              |
|  | Google Maps Address<br>1st Group - 6 volunteers<br>2nd Group - 5 volunteers                                                                                                                                                                                                               | 7:30am – 9:30am<br>7:30am – 12noon | 2hrs<br>4hrs 30min | 3 x jugs<br>Gloves<br>3000 cups (3 boxes)                                                               |

## Please hand the cups and lollies to the runners with gloves on Can 1 Volunteer please direct runners on the corner free map