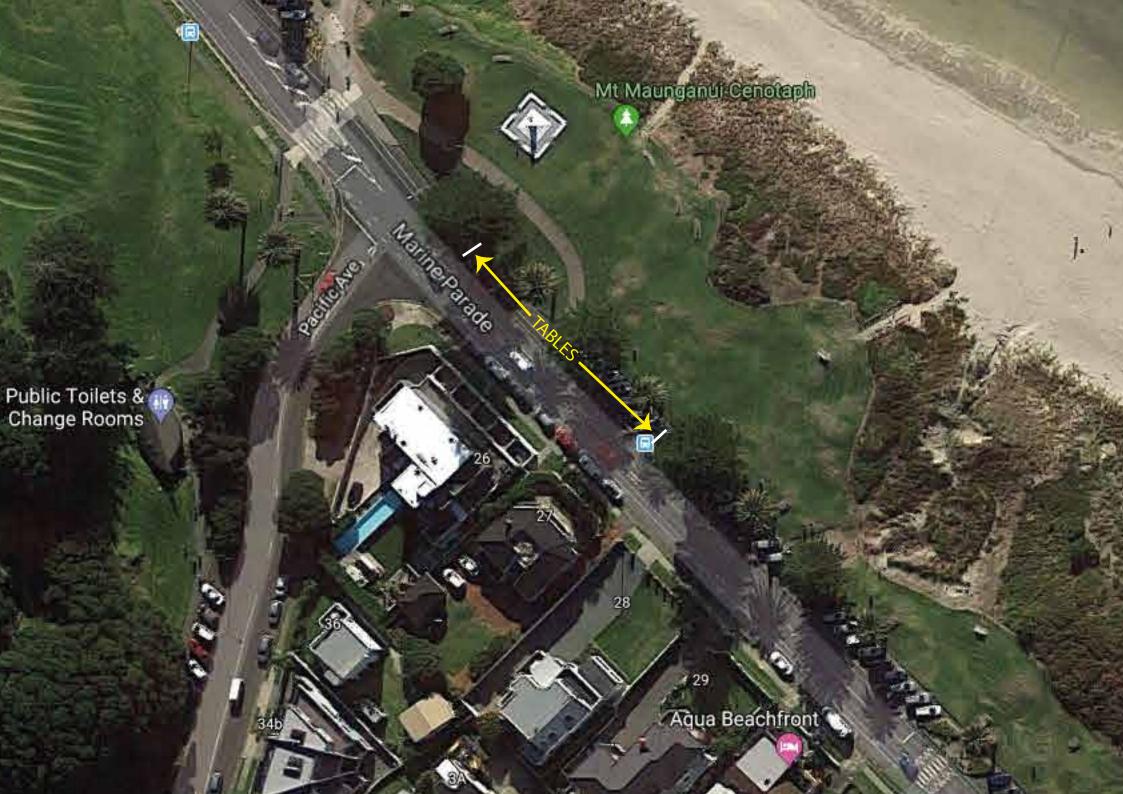

Aid Station #5 – handing out water and picking up cups

Crew Contact: Sam Clarke - 021 206 0022

Volunteer Contact: Melinda Botha 0204 079 4130

Google Maps Address **→** 26 Marine Parade -37.633880, 176.184346

4 volunteers 8:00am – 11:00am 3hrs

1 x Rental Van

3 tables

3 x black rubbish bins

6 rubbish bags

9 small square bins - filled with water

5 Bins of GU Electrolyte Drink Each bin gets 3.5 tubes of tablets Do not put the lid on while fizzing